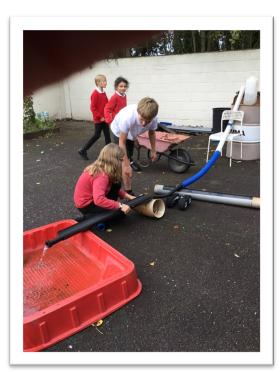

# **OPAL Update**

Playtimes last week:

# **Opal Gold Award**

Austin has won the OPAL Gold Award for creativity. During last week, he designed and created a water works using pipes, trays, buckets, which many children have benefited from by playing with it.