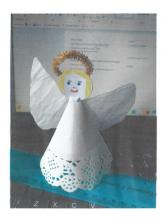

## LAPFORD CONGREGATIONAL CHURCH

Let's make a "HOST OF ANGELS"

#### Come and have fun.

On *Saturday 2nd December* from 10.00 a.m. to 12.00 p.m. We are meeting in the Chapel to make paper angels. We will 'fly' the angels and you will see your angel when you come to your School Christmas service, or the Congs carol service

There will be everything that you need to make at least one angel (we need lots) and we would love you to help us.

There will be free Squash and biscuits to keep your creative juices flowing.