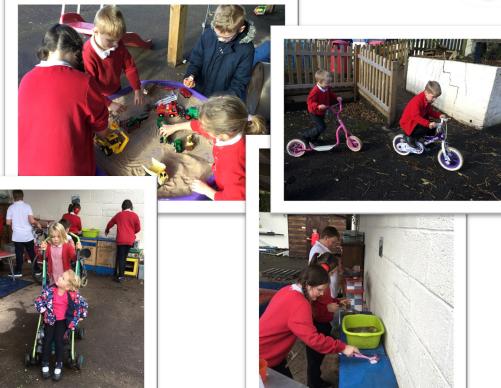

fuelvouchers@ruraldevoncab.org.uk or scan the QR code to request a call back





# The Royal British Legion Poppy Appeal

Poppies, and a variety of other items will be available to purchase every day from Monday in the office before school, and for the pupils during break time.

# Remembrance Service for pupils - Friday 10th November

The children will be gathering at the Lapford War Memorial at 10:45am on Friday 10th November, to pay our respects to those who fought and lost their lives during World War 1 and 2.

If your Nursery aged child attends school on that day, and you would like them to participate, we ask that their parent/carer accompanies them. Any children in the Nursery that are not attending will remain with staff in The Nest.



# **OPAL Update**



Playtimes last week:





# **Opal Gold Award**

Austin has won the OPAL Gold Award for creativity. During last week, he designed and created a water works using pipes, trays, buckets, which many children have benefited from by playing with it.







# Stars of the Week - 3rd November







# Congratulations to Sapphire, Reece R and Edward!



# Lapford Legends—3rd November







TO BE REVEALED!



Congratulations to Louise, George and Noah R!







- Join our weekly lottery from just £1 a week
- It's an easy way to support our school and help raise funds
- 40% of ticket sales go straight to our school funds
- There's a guaranteed winner every week as well as the chance to win £25.000

**Click Here to Buy A Ticket** 

### CHULMLEIGH ACADEMY TRUST

### School Terms and Holiday Dates - 2023/2024 Academic Year