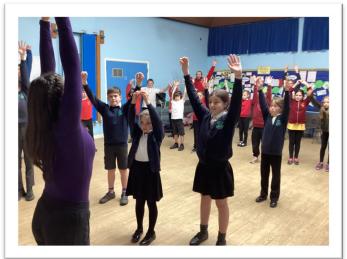

### **Dance Workshop**

On Friday some of our Key Stage S2 children travelled to Chulmleigh Primary School to take part in a dance workshop with Aakash Odedra Company. The workshop explored the theme of living with a learning difficulty, facing challenges and overcoming the odds. The children spent the day working with other children from across the Trust before moving across the road to Chulmleigh Community College to watch the Aakash Odera Company in action with their performance of Little Murmur.